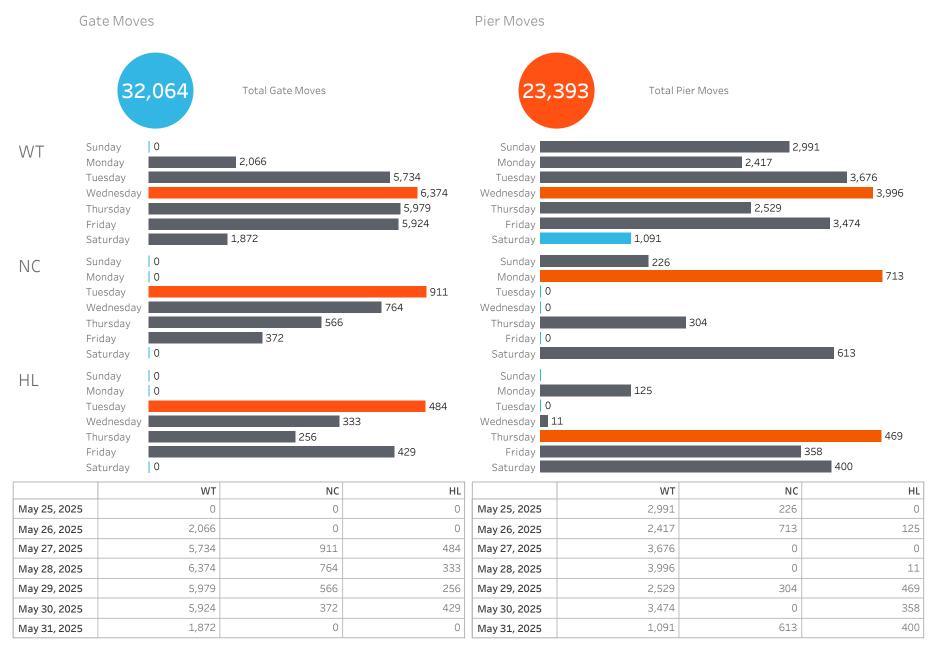

### Daily Missions - Previous Week

|              | WT    | NC  | HL  |
|--------------|-------|-----|-----|
| May 25, 2025 | 0     | 0   | 0   |
| May 26, 2025 | 2,066 | 0   | 0   |
| May 27, 2025 | 5,734 | 911 | 484 |
| May 28, 2025 | 6,374 | 764 | 333 |
| May 29, 2025 | 5,979 | 566 | 256 |
| May 30, 2025 | 5,924 | 372 | 429 |
| May 31, 2025 | 1,872 | 0   | 0   |

### Daily Pier Moves - Previous Week

|              | WT    | NC  | HL  |
|--------------|-------|-----|-----|
| May 25, 2025 | 2,991 | 226 | 0   |
| May 26, 2025 | 2,417 | 713 | 125 |
| May 27, 2025 | 3,676 | 0   | 0   |
| May 28, 2025 | 3,996 | 0   | 11  |
| May 29, 2025 | 2,529 | 304 | 469 |
| May 30, 2025 | 3,474 | 0   | 358 |
| May 31, 2025 | 1,091 | 613 | 400 |