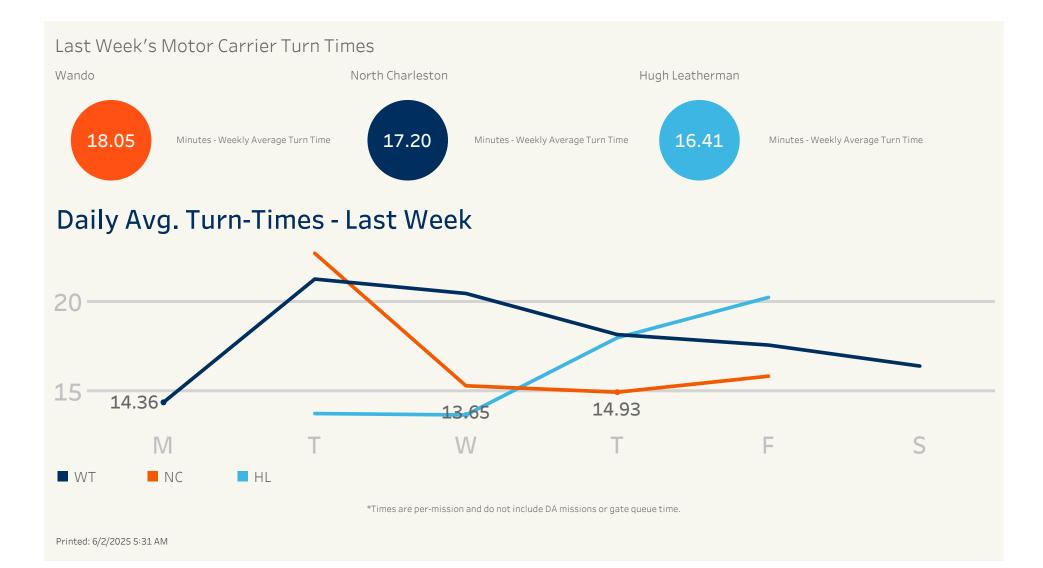

### Daily Avg. Turn Times - Last Week

|    | May 26, 2025 | May 27, 2025 | May 28, 2025 | May 29, 2025 | May 30, 2025 | May 31, 2025 |
|----|--------------|--------------|--------------|--------------|--------------|--------------|
| HL |              | 13.730       | 13.650       | 17.990       | 20.260       |              |
| NC |              | 22.740       | 15.290       | 14.930       | 15.830       |              |
| WT | 14.360       | 21.290       | 20.480       | 18.170       | 17.580       | 16.400       |

### Last Week's Turn Times - Table

|    | May 26, 2025 | May 27, 2025 | May 28, 2025 | May 29, 2025 | May 30, 2025 | May 31, 2025 |
|----|--------------|--------------|--------------|--------------|--------------|--------------|
| HL |              | 13.730       | 13.650       | 17.990       | 20.260       |              |
| NC |              | 22.740       | 15.290       | 14.930       | 15.830       |              |
| WT | 14.360       | 21.290       | 20.480       | 18.170       | 17.580       | 16.400       |

## Daily Avg. Turn-Times - Last Week

# Daily Avg. Turn-Times - Last Week