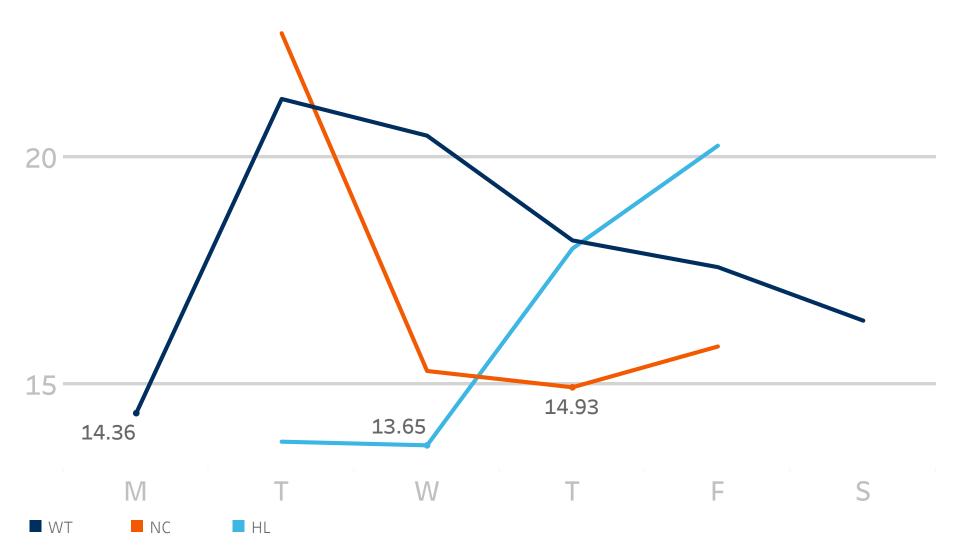

### Daily Avg. Turn Times - Last Week

|    | May 26, 2025 | May 27, 2025 | May 28, 2025 | May 29, 2025 | May 30, 2025 | May 31, 2025 |
|----|--------------|--------------|--------------|--------------|--------------|--------------|
| HL |              | 13.730       | 13.650       | 17.990       | 20.260       |              |
| NC |              | 22.740       | 15.290       | 14.930       | 15.830       |              |
| WT | 14.360       | 21.290       | 20.480       | 18.170       | 17.580       | 16.400       |

### Last Week's Turn Times - Table

|    | May 26, 2025 | May 27, 2025 | May 28, 2025 | May 29, 2025 | May 30, 2025 | May 31, 2025 |
|----|--------------|--------------|--------------|--------------|--------------|--------------|
| HL |              | 13.730       | 13.650       | 17.990       | 20.260       |              |
| NC |              | 22.740       | 15.290       | 14.930       | 15.830       |              |
| WT | 14.360       | 21.290       | 20.480       | 18.170       | 17.580       | 16.400       |

## Daily Avg. Turn-Times - Last Week

# Daily Avg. Turn-Times - Last Week