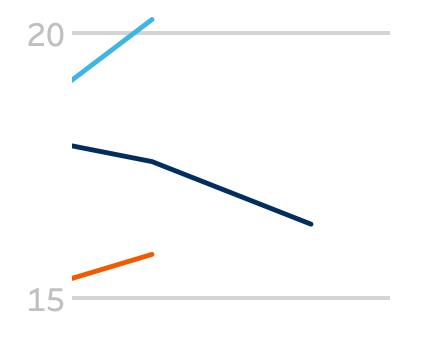

### Daily Avg. Turn Times - Last Week

|    | May 26, 2025 | May 27, 2025 | May 28, 2025 | May 29, 2025 | May 30, 2025 | May 31, 2025 |
|----|--------------|--------------|--------------|--------------|--------------|--------------|
| HL |              | 13.730       | 13.650       | 17.990       | 20.260       |              |
| NC |              | 22.740       | 15.290       | 14.930       | 15.830       |              |
| WT | 14.360       | 21.290       | 20.480       | 18.170       | 17.580       | 16.400       |

### Last Week's Turn Times - Table

|    | May 26, 2025 | May 27, 2025 | May 28, 2025 | May 29, 2025 | May 30, 2025 | May 31, 2025 |
|----|--------------|--------------|--------------|--------------|--------------|--------------|
| HL |              | 13.730       | 13.650       | 17.990       | 20.260       |              |
| NC |              | 22.740       | 15.290       | 14.930       | 15.830       |              |
| WT | 14.360       | 21.290       | 20.480       | 18.170       | 17.580       | 16.400       |

## Daily Avg. Turn-Times - Last Week

# Daily Avg. Turn-Times - Last Week