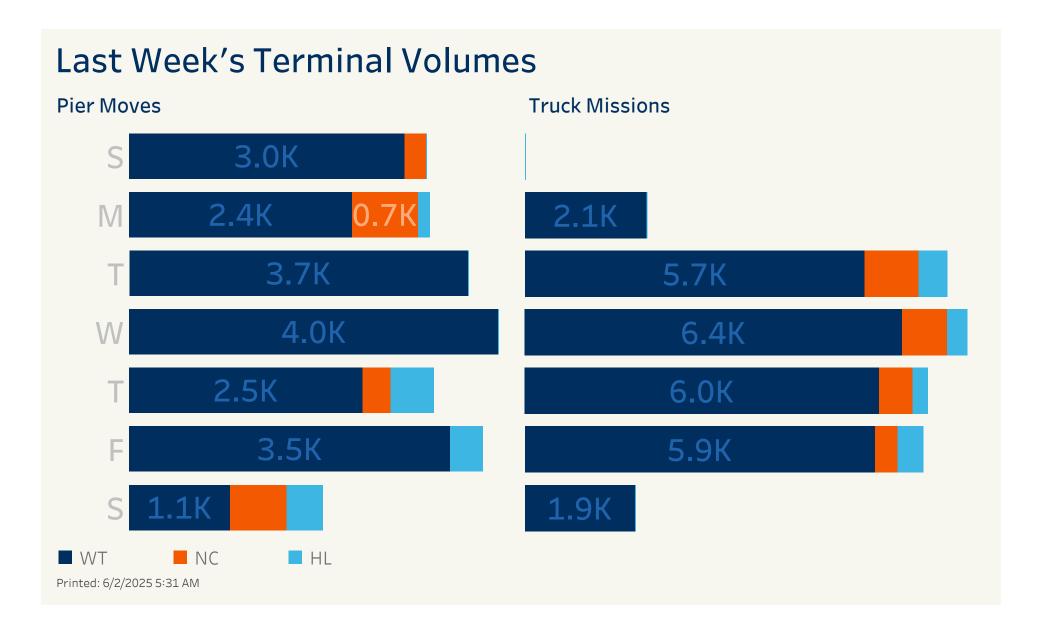

### Daily Missions - Previous Week

|              | WT    | NC  | HL  |
|--------------|-------|-----|-----|
| May 25, 2025 | 0     | 0   | 0   |
| May 26, 2025 | 2,066 | 0   | 0   |
| May 27, 2025 | 5,734 | 911 | 484 |
| May 28, 2025 | 6,374 | 764 | 333 |
| May 29, 2025 | 5,979 | 566 | 256 |
| May 30, 2025 | 5,924 | 372 | 429 |
| May 31, 2025 | 1,872 | 0   | 0   |

### Daily Pier Moves - Previous Week

|              | WT    | NC  | HL  |
|--------------|-------|-----|-----|
| May 25, 2025 | 2,991 | 226 | 0   |
| May 26, 2025 | 2,417 | 713 | 125 |
| May 27, 2025 | 3,676 | 0   | 0   |
| May 28, 2025 | 3,996 | 0   | 11  |
| May 29, 2025 | 2,529 | 304 | 469 |
| May 30, 2025 | 3,474 | 0   | 358 |
| May 31, 2025 | 1,091 | 613 | 400 |