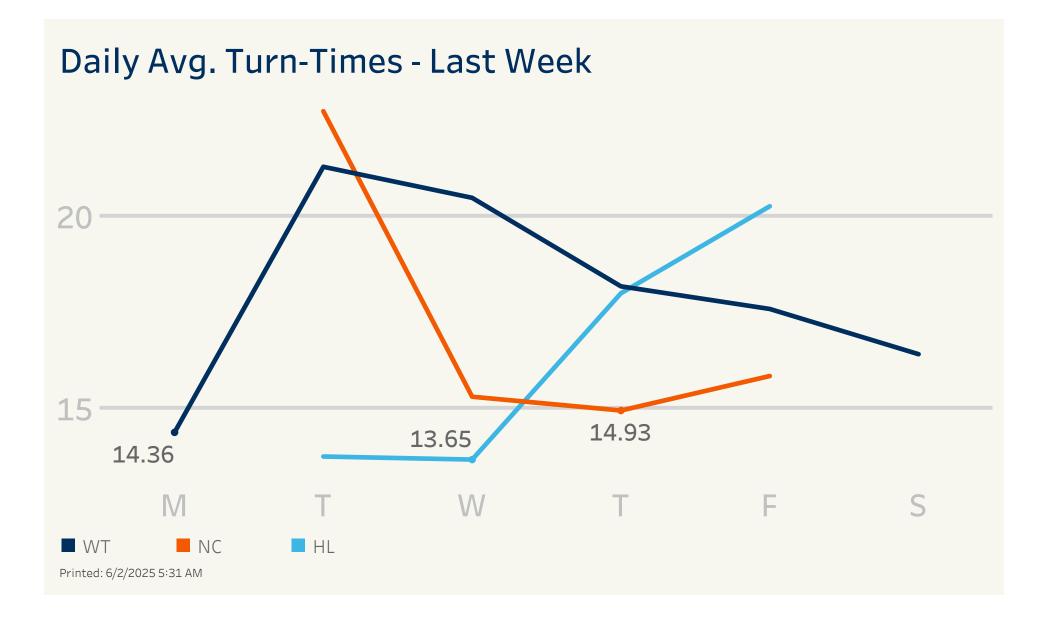

### Daily Avg. Turn Times - Last Week

|    | May 26, 2025 | May 27, 2025 | May 28, 2025 | May 29, 2025 | May 30, 2025 | May 31, 2025 |
|----|--------------|--------------|--------------|--------------|--------------|--------------|
| HL |              | 13.730       | 13.650       | 17.990       | 20.260       |              |
| NC |              | 22.740       | 15.290       | 14.930       | 15.830       |              |
| WT | 14.360       | 21.290       | 20.480       | 18.170       | 17.580       | 16.400       |

Printed: 6/2/2025 5:31 AM

### Last Week's Turn Times - Table

|    | May 26, 2025 | May 27, 2025 | May 28, 2025 | May 29, 2025 | May 30, 2025 | May 31, 2025 |
|----|--------------|--------------|--------------|--------------|--------------|--------------|
| HL |              | 13.730       | 13.650       | 17.990       | 20.260       |              |
| NC |              | 22.740       | 15.290       | 14.930       | 15.830       |              |
| WT | 14.360       | 21.290       | 20.480       | 18.170       | 17.580       | 16.400       |

## Daily Avg. Turn-Times - Last Week

# Daily Avg. Turn-Times - Last Week