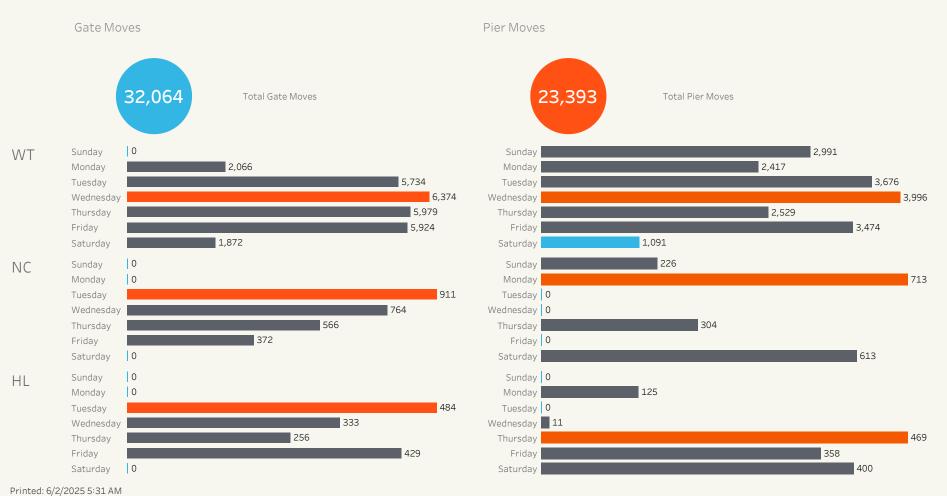

### Daily Missions - Previous Week

|              | WT    | NC  | HL  |
|--------------|-------|-----|-----|
| May 25, 2025 | 0     | 0   | 0   |
| May 26, 2025 | 2,066 | 0   | 0   |
| May 27, 2025 | 5,734 | 911 | 484 |
| May 28, 2025 | 6,374 | 764 | 333 |
| May 29, 2025 | 5,979 | 566 | 256 |
| May 30, 2025 | 5,924 | 372 | 429 |
| May 31, 2025 | 1,872 | 0   | 0   |

### Daily Pier Moves - Previous Week

|              | WT    | NC  | HL  |
|--------------|-------|-----|-----|
| May 25, 2025 | 2,991 | 226 | 0   |
| May 26, 2025 | 2,417 | 713 | 125 |
| May 27, 2025 | 3,676 | 0   | 0   |
| May 28, 2025 | 3,996 | 0   | 11  |
| May 29, 2025 | 2,529 | 304 | 469 |
| May 30, 2025 | 3,474 | 0   | 358 |
| May 31, 2025 | 1,091 | 613 | 400 |