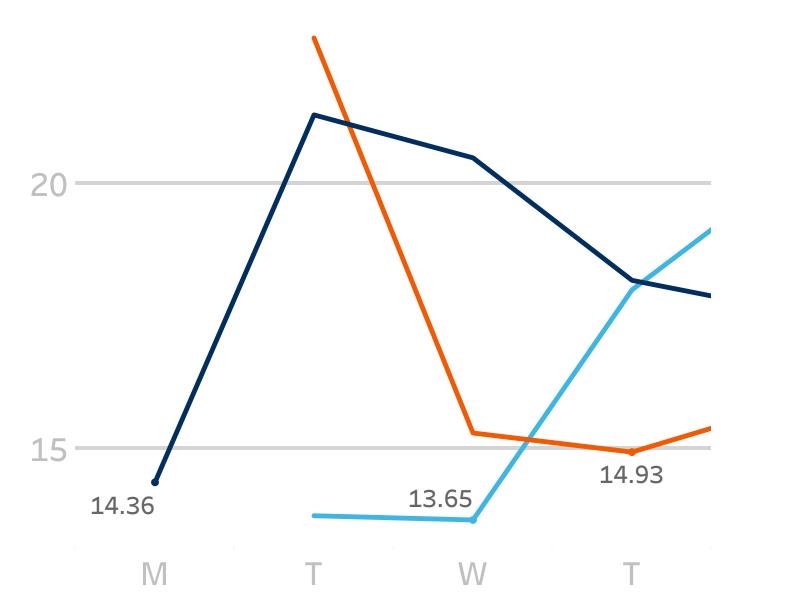

### Daily Avg. Turn Times - Last Week

|    | May 26, 2025 | May 27, 2025 | May 28, 2025 | May 29, 2025 | May 30, 2025 | May 31, 2025 |
|----|--------------|--------------|--------------|--------------|--------------|--------------|
| HL |              | 13.730       | 13.650       | 17.990       | 20.260       |              |
| NC |              | 22.740       | 15.290       | 14.930       | 15.830       |              |
| WT | 14.360       | 21.290       | 20.480       | 18.170       | 17.580       | 16.400       |

### Last Week's Turn Times - Table

|    | May 26, 2025 | May 27, 2025 | May 28, 2025 | May 29, 2025 | May 30, 2025 | May 31, 2025 |
|----|--------------|--------------|--------------|--------------|--------------|--------------|
| HL |              | 13.730       | 13.650       | 17.990       | 20.260       |              |
| NC |              | 22.740       | 15.290       | 14.930       | 15.830       |              |
| WT | 14.360       | 21.290       | 20.480       | 18.170       | 17.580       | 16.400       |

## Daily Avg. Turn-Times - Last Week

# Daily Avg. Turn-Times - Last Week